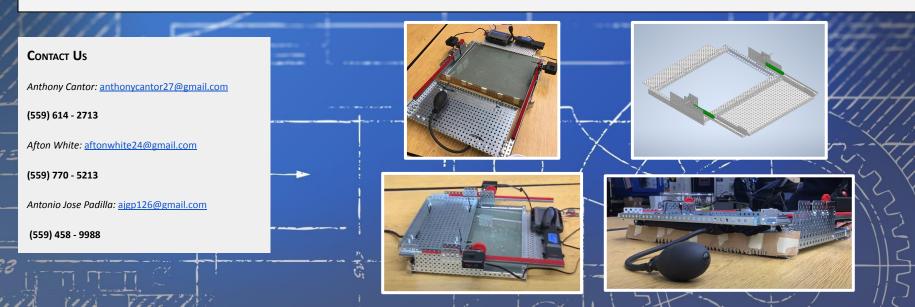

## SOLAR PANEL DUST REMOVER, TEAM EXO.

Sanger High School, Shaun Cuaron

**Description:** A frame that fits around the solar panel, within the frame is an inflatable bladder. Around the bladder is a woven fabric that, once the bladder is inflated the fabric will stretch exposing holes. The fabric is firmly pressed down on the solar panel and inflates on it. Once fully inflated the bladder deflates causing the fabric to compress back to its original state capturing the dust within the holes that were once exposed. After cleaning the bladder will move away from the solar panel, while moving away a thin strip of material will scrape the excess dust off of the fabric.